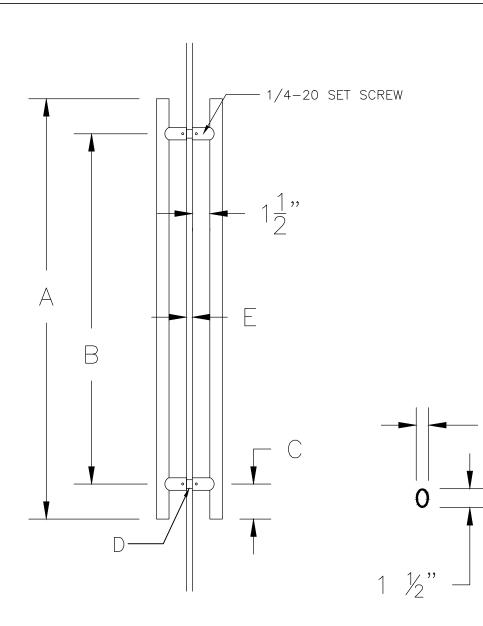

| CASE | SPECIFY: |
|------|----------|
|      |          |

- A) OVERALL LENGTH
- B) & POST TO & POST
- C) EDGE TO & POST
- D) HOLE DIAMETER
- E) GLASS THICKNESS

OVAL TUBE SIZE W/1"X1 1/2" STANDOFF:

FINISH:\_\_\_\_\_

QUANTITY: \_\_\_\_SET(S)

\_SINGLE(S)

## Specifications

- -Base Metals: Stainless Steel(304 Alloy)
- -1" X 1 1/2" OVAL
- -Ordering: Please specify overall heights and centerline dimensions
- \*All mounting posts and end caps are welded
- \*\* A center support post is recommended for handles with a centerline span greater than 72"