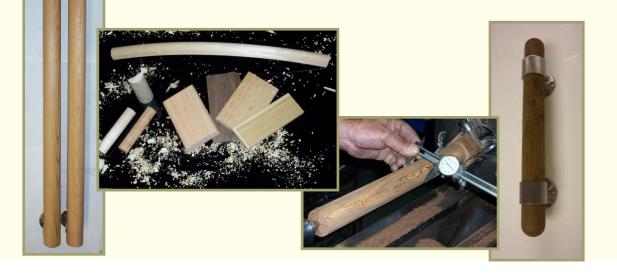

# WOOD PRODUCTS Depth and Richness

Wood provides depth, richness and warmth that metal alone can not. We offer custom wood entry and display products in a variety of colors and hardness to suit any application.