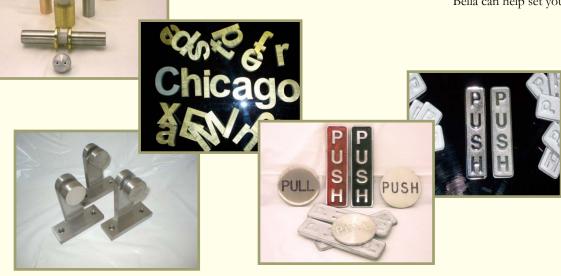

## DISPLAY & SIGNAGE Uniquely You

Add a touch of class to glass. Though we offer a wide variety of standard signage and display products, don't hesitate to ask us about our custom applications. From castings and laser cut products to fasteners and stand-offs, Bella can help set you apart.