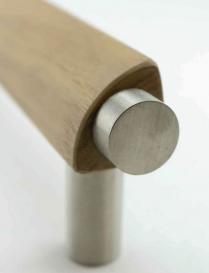

#### LEATHER HANDLES ARE HAND STITCHED AND AVAILABLE IN UPHOLSTERY AND BRIDLE. A VARIETY OF COLORS ARE AVAILABLE.

PROUDLY MADE IN THE USA

PULL

www.bellaarchitectural.com

Harvey, IL / Keokuk, IA

The Bella Difference . . .