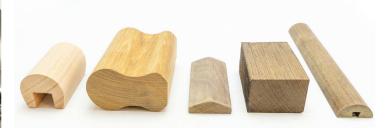

#### LEATHER HANDLES ARE HAND STITCHED AND AVAILABLE IN UPHOLSTERY AND BRIDLE. A VARIETY OF COLORS ARE AVAILABLE.

PROUDLY MADE IN THE USA

PULL

www.bellaarchitectural.com

Harvey, IL / Keokuk, IA

The Bella Difference . . .