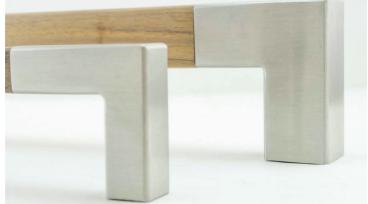

#### LEATHER HANDLES ARE HAND STITCHED AND AVAILABLE IN UPHOLSTERY AND BRIDLE. A VARIETY OF COLORS ARE AVAILABLE.

PROUDLY MADE IN THE USA

PULL

www.bellaarchitectural.com

Harvey, IL / Keokuk, IA

The Bella Difference . . .