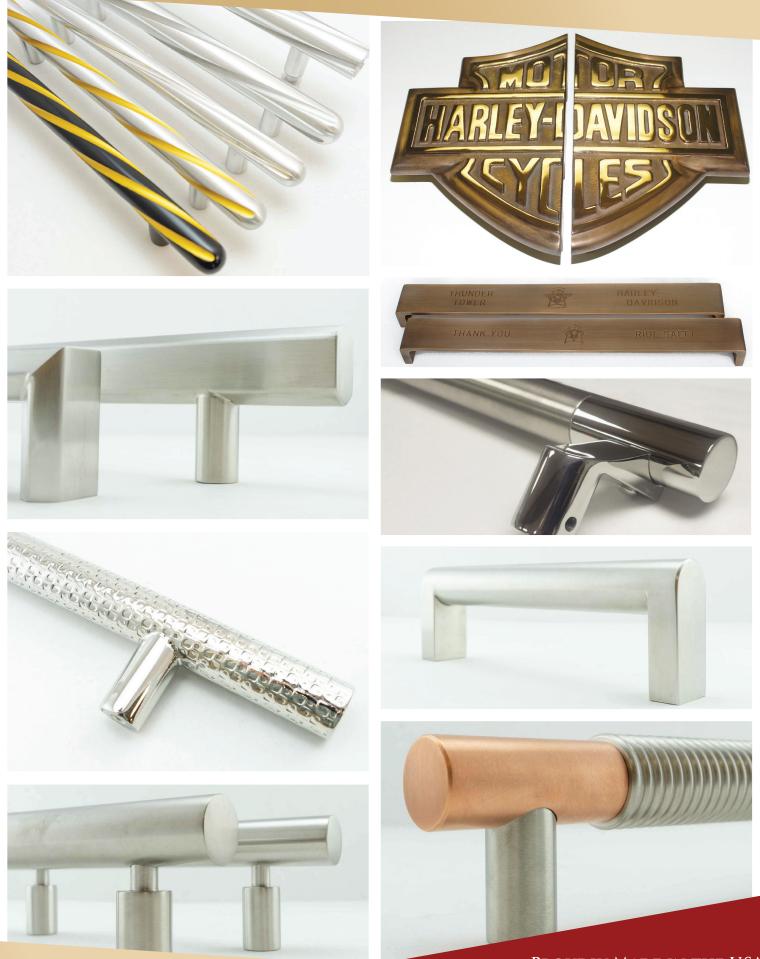

#### LEATHER HANDLES ARE HAND STITCHED AND AVAILABLE IN UPHOLSTERY AND BRIDLE. A VARIETY OF COLORS ARE AVAILABLE.

PROUDLY MADE IN THE USA

PULL

www.bellaarchitectural.com

Harvey, IL / Keokuk, IA

The Bella Difference . . .