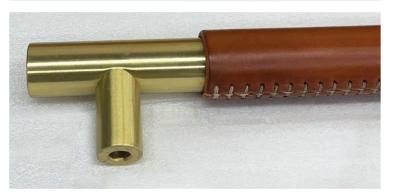

#### LEATHER HANDLES ARE HAND STITCHED AND AVAILABLE IN UPHOLSTERY AND BRIDLE. A VARIETY OF COLORS ARE AVAILABLE.

PROUDLY MADE IN THE USA

PULL

www.bellaarchitectural.com

Harvey, IL / Keokuk, IA

The Bella Difference . . .