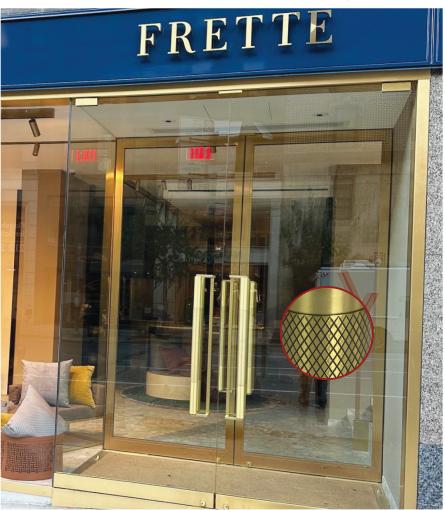

#### LEATHER HANDLES ARE HAND STITCHED AND AVAILABLE IN UPHOLSTERY AND BRIDLE. A VARIETY OF COLORS ARE AVAILABLE.

PROUDLY MADE IN THE USA

PULL

www.bellaarchitectural.com

Harvey, IL / Keokuk, IA

The Bella Difference . . .