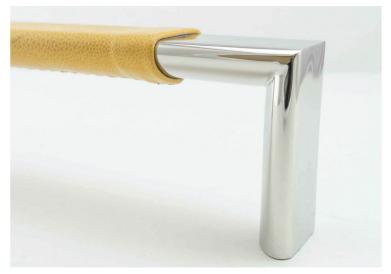

#### LEATHER HANDLES ARE HAND STITCHED AND AVAILABLE IN UPHOLSTERY AND BRIDLE. A VARIETY OF COLORS ARE AVAILABLE.

PROUDLY MADE IN THE USA

PULL

www.bellaarchitectural.com

Harvey, IL / Keokuk, IA

The Bella Difference . . .