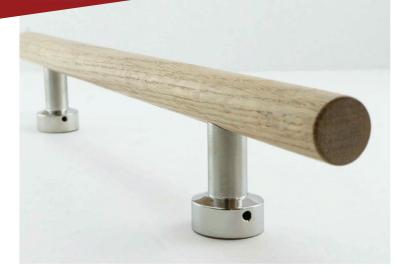

#### LEATHER HANDLES ARE HAND STITCHED AND AVAILABLE IN UPHOLSTERY AND BRIDLE. A VARIETY OF COLORS ARE AVAILABLE.

PROUDLY MADE IN THE USA

PULL

www.bellaarchitectural.com

Harvey, IL / Keokuk, IA

The Bella Difference . . .