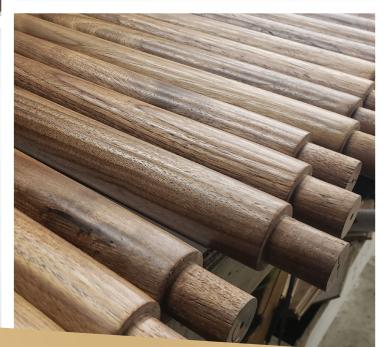

#### LEATHER HANDLES ARE HAND STITCHED AND AVAILABLE IN UPHOLSTERY AND BRIDLE. A VARIETY OF COLORS ARE AVAILABLE.

PROUDLY MADE IN THE USA

PULL

www.bellaarchitectural.com

Harvey, IL / Keokuk, IA

The Bella Difference . . .