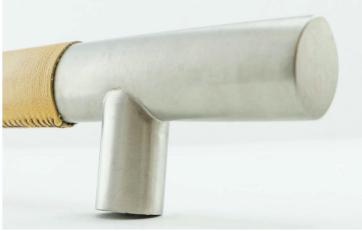

#### LEATHER HANDLES ARE HAND STITCHED AND AVAILABLE IN UPHOLSTERY AND BRIDLE. A VARIETY OF COLORS ARE AVAILABLE.

PROUDLY MADE IN THE USA

PULL

www.bellaarchitectural.com

Harvey, IL / Keokuk, IA

The Bella Difference . . .