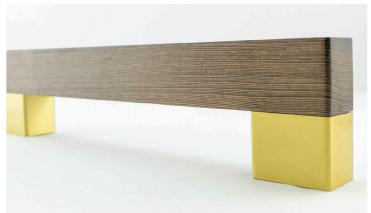

#### LEATHER HANDLES ARE HAND STITCHED AND AVAILABLE IN UPHOLSTERY AND BRIDLE. A VARIETY OF COLORS ARE AVAILABLE.

PROUDLY MADE IN THE USA

PULL

www.bellaarchitectural.com

Harvey, IL / Keokuk, IA

The Bella Difference . . .