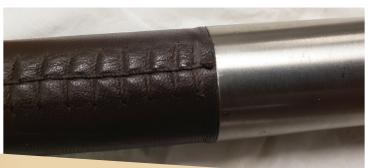

#### LEATHER HANDLES ARE HAND STITCHED AND AVAILABLE IN UPHOLSTERY AND BRIDLE. A VARIETY OF COLORS ARE AVAILABLE.

PROUDLY MADE IN THE USA

PULL

www.bellaarchitectural.com

Harvey, IL / Keokuk, IA

The Bella Difference . . .