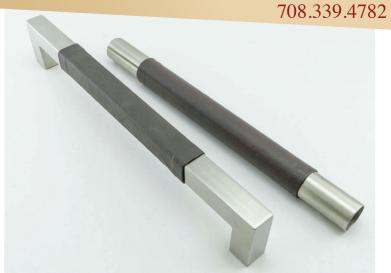

#### LEATHER HANDLES ARE HAND STITCHED AND AVAILABLE IN UPHOLSTERY AND BRIDLE. A VARIETY OF COLORS ARE AVAILABLE.

PROUDLY MADE IN THE USA

PULL

www.bellaarchitectural.com

Harvey, IL / Keokuk, IA

The Bella Difference . . .