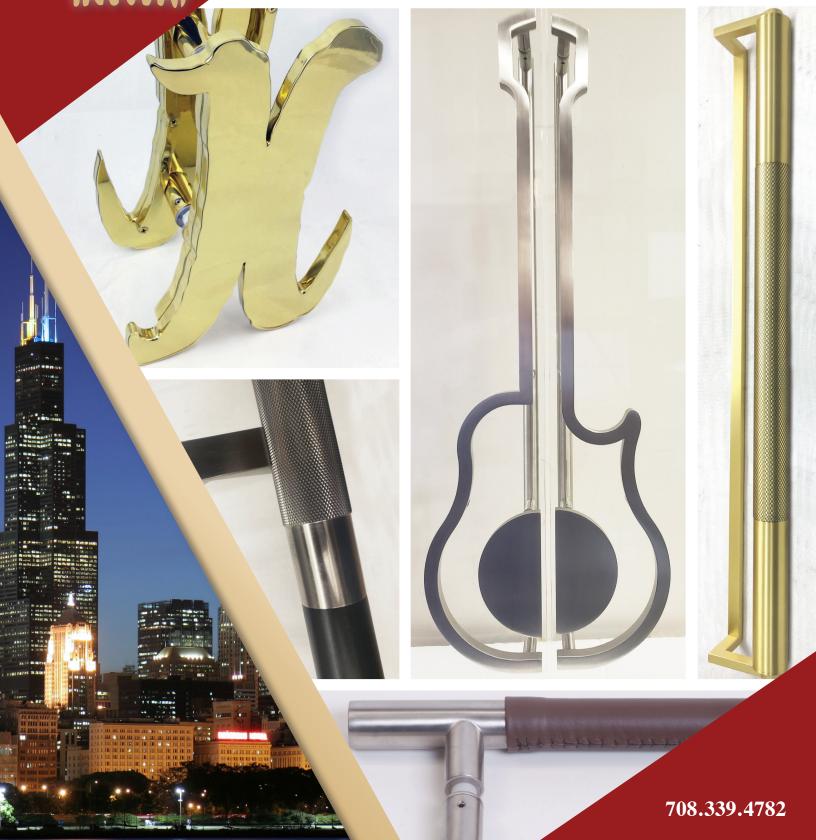

# CUSTOM PULL AND METAL FABRICATION CATALOG

#### LEATHER HANDLES ARE HAND STITCHED AND AVAILABLE IN UPHOLSTERY AND BRIDLE. A VARIETY OF COLORS ARE AVAILABLE.

PROUDLY MADE IN THE USA

PULL

www.bellaarchitectural.com

Harvey, IL / Keokuk, IA

The Bella Difference . . .