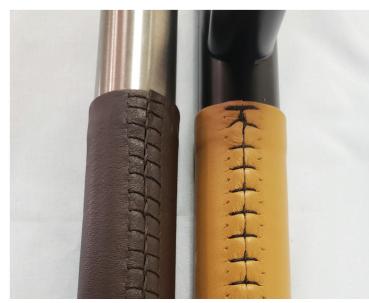

#### LEATHER HANDLES ARE HAND STITCHED AND AVAILABLE IN UPHOLSTERY AND BRIDLE. A VARIETY OF COLORS ARE AVAILABLE.

PROUDLY MADE IN THE USA

PULL

www.bellaarchitectural.com

Harvey, IL / Keokuk, IA

The Bella Difference . . .