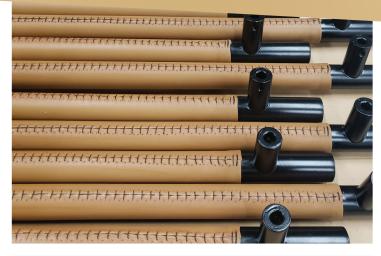

#### LEATHER HANDLES ARE HAND STITCHED AND AVAILABLE IN UPHOLSTERY AND BRIDLE. A VARIETY OF COLORS ARE AVAILABLE.

PROUDLY MADE IN THE USA

PULL

www.bellaarchitectural.com

Harvey, IL / Keokuk, IA

The Bella Difference . . .