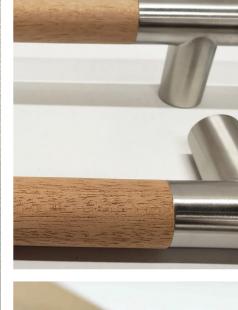

#### LEATHER HANDLES ARE HAND STITCHED AND AVAILABLE IN UPHOLSTERY AND BRIDLE. A VARIETY OF COLORS ARE AVAILABLE.

PROUDLY MADE IN THE USA

PULL

www.bellaarchitectural.com

Harvey, IL / Keokuk, IA

The Bella Difference . . .